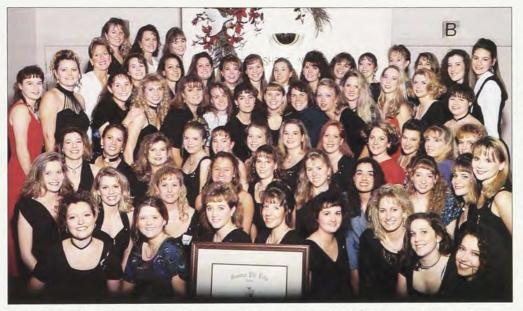

y), Collegiate Leadersbip Consultant

rom the start the Zeta Alpha Chapter of Gamma Phi Beta was destined for success. At Eastern Washington University in Cheney, Washington, eight women came together to form a local sorority, Kappa Delta Theta. Within a few years,

Kappa Delta Theta had grown to 41 members and had become one of the strongest groups on campus.

After petitioning to national groups and a mutual selection process in the spring of 1993, the women of Kappa Delta Theta became the newest colony of Gamma Phi Beta.

Last fall the Eastern Washington Colony went through its first formal rush as Gamma Phi Beta Sorority. After a long rush school and many song practices, the chapter took quota and 14 women were added to the group, making Gamma Phi Beta the largest sorority on campus!



Zeta Alpha Chapter, Eastern Washington University, boasted 60 new initiates at its installation banquet on November 13, 1993.

The women were first among Greeks with their high G.P.A. They took second place in the campus Homecoming parade and also hosted a Canned Food Drive for a local food bank.

After much hard work and dedication throughout the pledge program, officer elections and initiation preparation, the Zeta Alpha Chapter was installed on November 13, 1993.

The initiation ceremony was held at the Spokane Masonic Temple, followed by an installation banquet at Cavanaugh's River Inn. More than 200 guests attended the banquet and celebration. Representing International Gamma Phi Beta were Audrey Weldon Shafer (Missouri), International Ritual Chairman and past Grand President; Susan