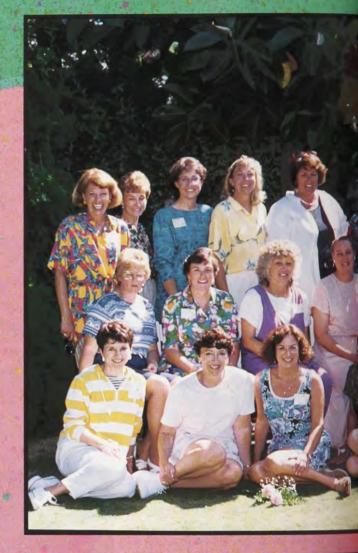

olks to stay in touch in between the Gamma Phi weekends. They have been an invaluable source of support during the bighs and lows of people's lives. It's been very beartening to know that we all have shared similar adventures—good and bad—during our lives since college.

The husbands have been gems about picking up on child care and other family duties for these events. In fact, some of them have arranged get—togethers during "The Gamma Phi Beta Pajama Party". We are hitting a high mark this year with The First Child to Graduate from College. In our most creative moods, usually late Saturday night of one of our weekends, we have envisioned ourselves in the silver of our lives, still singing, still kicking up our heels, still being there for each other at "The Grammy Phi Retirement Home"!



ABOVE: San Diego State
alumnae initiated
between 1960 and 1966
were together again at
a reunion last August.
RIGHT: Tau Epsilon Pi
members reunite during
the '93 holidays.
(L) Dorothy Roberts
Matheson, (Nebraska),
and (R) Joyce Humphrey
Cares, (Syracuse), at
Barbara Missert
Wessel's, (Syracuse),
vacation home in Maine.







Mary Jane Chamberlain Howard, Virginia Baureithel Leopold and Mary Ellen MacLean Hall, College of William and Mary pledge sisters of 1942, reunited at the Alpha Chi Chapter house for Homecoming 1993.





ABOVE: Although they have faithfully kept a round robin letter going since 1974, four members of the "Centennial Council" have not been together for 19 years. Audrey Shafer, former Grand President; Ginny Hustad, former Alumnae Vice President; B. Bo Burkett, former